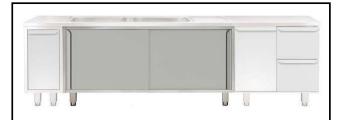

## Modular Preparation 1800 mm Cupboard Base for Sink Top

| ITEM #  |  |  |
|---------|--|--|
| MODEL # |  |  |
| NAME #  |  |  |
| SIS #   |  |  |
|         |  |  |
| AIA #   |  |  |

121828 (TEL2S18)

Cupboard Base for Sinks Top, 1800mm

Modular Preparation 1800 mm Cupboard Base for Sink Top