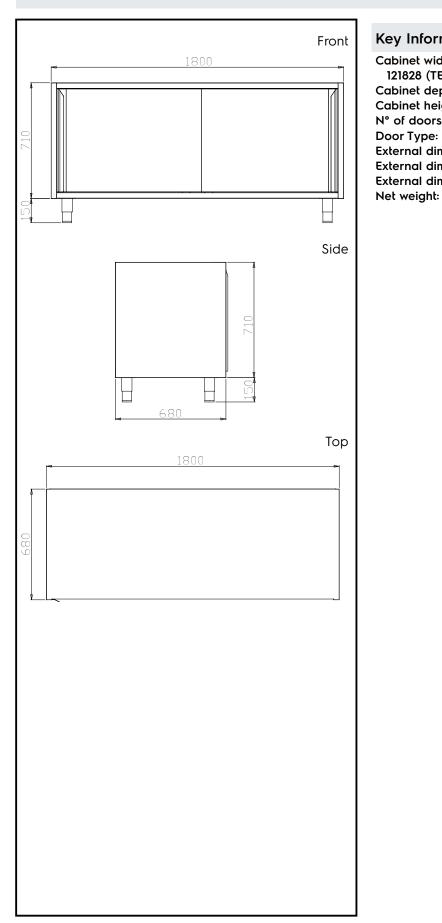

## **Key Information:**

Cabinet width: 121828 (TEL2S18) 1720 mm Cabinet depth: 570 mm Cabinet height: 610 mm N° of doors: Door Type: Sliding External dimensions, Width: 1800 mm External dimensions, Depth: 700 mm External dimensions, Height: 860 mm